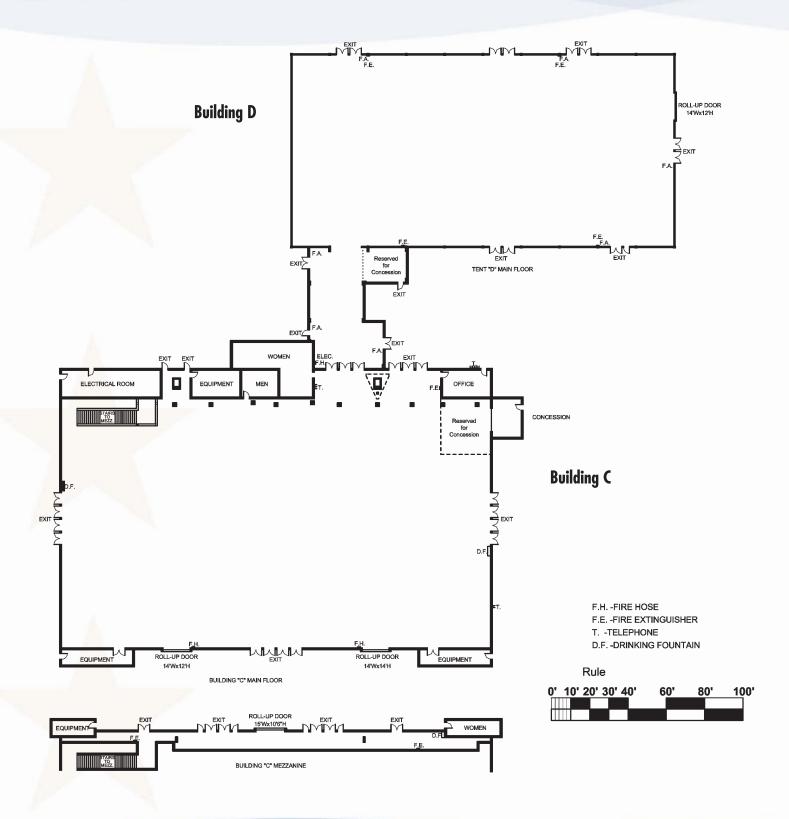

## **Building C**

As our most versatile and popular facility, Building C has been home to conventions, banquets, trade and consumer shows, dances, and sporting events. With 28,000 square feet, two roll-up doors, restrooms, and a promoter's office, its adaptability has proven indispensable time and time again for a wide range of events, including Discover the Dinosaurs, the Event Train Show, and the Quilt, Craft + Sewing Festival. Building C can be used on its own or in conjunction with Building D, for a total of 48,000 square feet.

Square Footage 28,000

Main Floor Dimensions 224' L x 128' W Main Floor

8 x 10 Booths 160

10 x 10 Booths 130

Floor Concrete

Power 120/208 - 3 phase 4 wire in floor trench and

ceilings

Lights Metal Halide main ceiling, florescent under

mezzanine

Loading Access Loading doors 13'11" W x 14'7" H and 13'11"W

x 11'8" H

**Loading Capacity** 150 lbs./sq. ft. on pedestrian walkways

and mezzanine levels

Permanent Concessions Northeast corner of building

Restrooms Lobby

**Special Features** Show office with incoming phone line, house

sound, public telephones indoors and out, air

conditioning and heating

Ceiling 33' to ceiling supports, 10'4" under mezzanine

## **Building D**

This 20,000-square-foot permanent fabric structure can be used in conjunction with Building C, for a total of 48,000 square feet. Featuring a permanent indoor walkway connecting the two buildings, heating/air conditioning, and a single roll-up door, Building D has served as an excellent venue for trade and consumer shows, conventions, and banquets, including the California State Fair Gala and the Fall RV Show. When used with Buildings A, B, and C, the total area available is 120,600 square feet of highly versatile space.

Square Footage 20,000

Main Floor Dimensions 99' L x 199' W

8 x 10 Booths 125

**10** x **10** Booths 100

Floor Asphalt and concrete

Power 120/208 - 3 phase 4 wire in floor trench and

ceilings

Lights Metal Halide main ceiling, florescent under

mezzanine

Loading Access Loading door 14'3" W x 15'H

Loading Capacity 150 lbs./sq. ft. on pedestrian walkways and

mezzanine levels

Permanent Concessions Northeast corner of Building C

## **Buildings C&D Floor Plans**